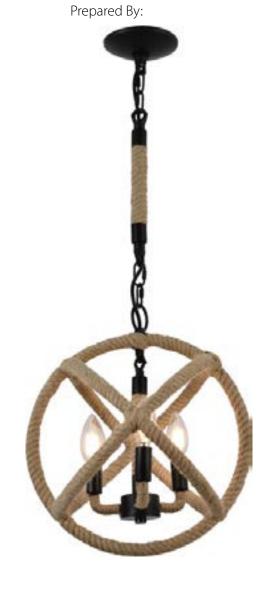

## V3123-70

3-Lights Chandelier

Туре:

Catalog #:

Project:

## **Specifications**

| - p-can-cadons                  |                   |
|---------------------------------|-------------------|
| Type of Lighting                | Indoor            |
| Overall Height (in.)            | 96 3/4            |
| Height (in.)                    | 15 3/4            |
| Width (in.)                     | 14                |
| Finish                          | Black & Hemp Rope |
| Main Material                   | Hemp Rope         |
| Installation Location           | Dry Location      |
| Light #                         | 3                 |
| Watts per Light (W)             | 60                |
| Total Wattage (W)               | 180               |
| Light Bulb(s) Included?         | No                |
| Dimmable?                       | Yes               |
| Socket Base                     | Candelabra (E12)  |
| Voltage (Volts)                 | 120               |
| Shade Height (in.)              | 14                |
| Shade Width (in.)               | 14                |
| Light Direction                 | Up                |
| Downrods Included?              | Yes               |
| Downrod Size (in.)              | 8                 |
| Downrod Quantity                | 1                 |
| Sloped Ceiling Swivel Included? | No                |
| Chain Length (ft.)              | 6                 |
| Cord Length (ft.)               | 10                |
| Cord Color                      | Black             |
| Mounting Deck Height (in.)      | 1                 |
| Mounting Deck Width (in.)       | 5                 |
| Mounting Deck Shape             | Round             |
| Safety Ratings                  | ETL               |
| Assembly                        | Assembly Required |